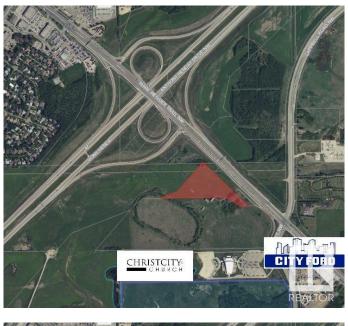

# \$2,151,000 - 15320 Mark Messier Tr Nw, Edmonton

MLS® #E4223098

#### \$2,151,000

Bedroom, Bathroom, Land Commercial on 7.17 Acres

Anthony Henday Mistatim, Edmonton, AB

7.17 acres of land with direct exposure to Mark Messier Trail which has approximately 32,500 AAVPD (2017). Easy access to Anthony Henday and St. Albert. Potential for commercial, industrial or urban service uses.