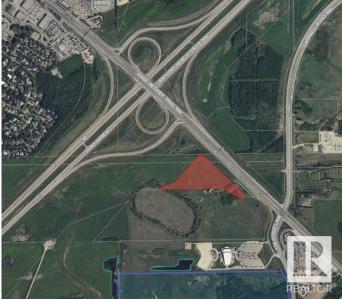

# \$2,151,000 - 15320 Mark Messier Tr Nw, Edmonton

MLS® #E4223098

#### \$2,151,000

Bedroom, Bathroom, Land Commercial on 7.17 Acres

Anthony Henday Mistatim, Edmonton, AB

7.17 acres of land with direct exposure to Mark Messier Trail which has approximately 32,500 AAVPD (2017). Easy access to Anthony Henday and St. Albert. Potential for commercial, industrial or urban service uses.