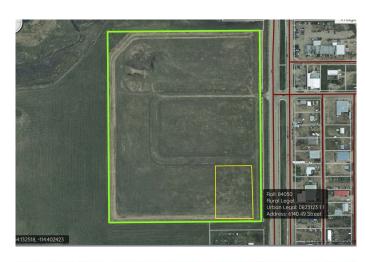

## \$459,000

Bedroom, Bathroom, Land Commercial on 2.09 Acres

Barrhead, Barrhead, AB

Steele Business Park. Commercial Lots along high traffic highway 33 on north side of Barrhead. Good selection of highway frontage and off highway lots available. Be part of this new business park in a growing community. Ideal location for high exposure and growing businesses.