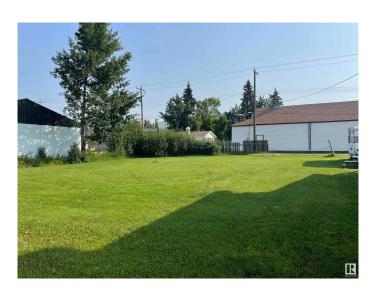

## \$179,900

Bedroom, Bathroom, Land Commercial on 0.09 Acres

Mulhurst Bay, Rural Wetaskiwin County, AB

39.5' x 100' vacant lot overlooking the water front on Pigeon Lake at Mulhurst Bay. Zoned Urban Commercial. Adjoining lot for sale as well.