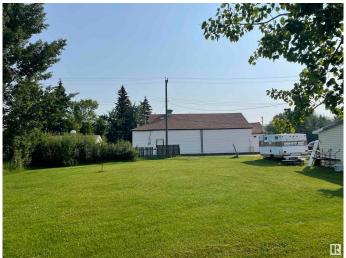

## \$179,900

Bedroom, Bathroom, Land Commercial on 0.09 Acres

Mulhurst Bay, Rural Wetaskiwin County, AB

39.5' x 100' vacant lot overlooking the water front on Pigeon Lake at Mulhurst Bay. Zoned Urban Commercial. Adjoining lot for sale as well.