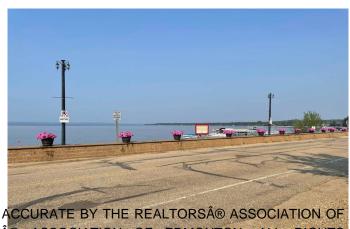

## \$179,900

Bedroom, Bathroom, Land Commercial on 0.09 Acres

Mulhurst Bay, Rural Wetaskiwin County, AB

39.5' x 100' vacant lot overlooking the water front on Pigeon Lake at Mulhurst Bay. Zoned Urban Commercial. Adjoining lot for sale as well.