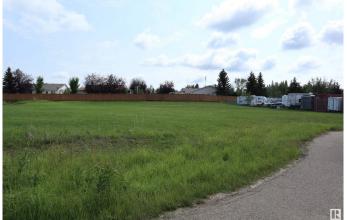

### \$139,000

Bedroom, Bathroom, Land Commercial on 0.72 Acres

Village at Pigeon Lake, Rural Wetaskiwin County, AB

0.72 Acre lot zoned Urban Commercial at Pigeon Lake Village! Services available at the property line. Ready for Development in a very popular growing community. This is very close to Pigeon Lake with a number of Golf Courses, Restaurants, and Shops in the area.