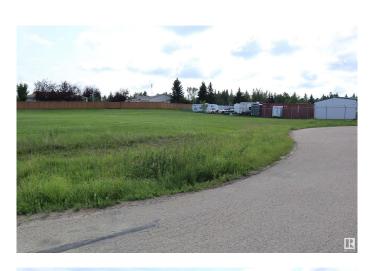

### \$139,000

Bedroom, Bathroom, Land Commercial on 0.72 Acres

Village at Pigeon Lake, Rural Wetaskiwin County, AB

0.72 Acre lot zoned Urban Commercial at Pigeon Lake Village! Services available at the property line. Ready for Development in a very popular growing community. This is very close to Pigeon Lake with a number of Golf Courses, Restaurants, and Shops in the area.