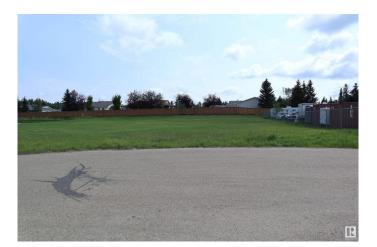

### \$139,000

Bedroom, Bathroom, Land Commercial on 0.72 Acres

Village at Pigeon Lake, Rural Wetaskiwin County, AB

0.72 Acre lot zoned Urban Commercial at Pigeon Lake Village! Services available at the property line. Ready for Development in a very popular growing community. This is very close to Pigeon Lake with a number of Golf Courses, Restaurants, and Shops in the area.