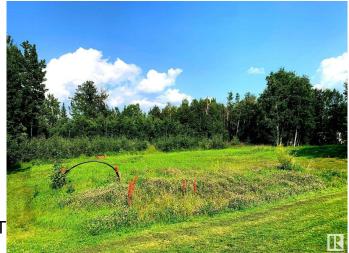

## \$115,000

0 Bedroom, 0.00 Bathroom, Rural on 0.82 Acres

Grandview Meadows\_CWET, Rural Wetaskiwin County, AB

Wonderful opportunity to own your piece of paradise. Design and build your home or cottage. This property is in the fantastic community of Grandview. Located third row from the lake in a small crescent. Quick access to Grandview public beach, boat launch, and playground. Mostly cleared lot with municipal reserve behind offering lots of privacy. Quick access to Lakedell School and the convenience of amazing shopping, restaurants and brewery at The Village at Pigeon Lake. Power on site and ready to go!