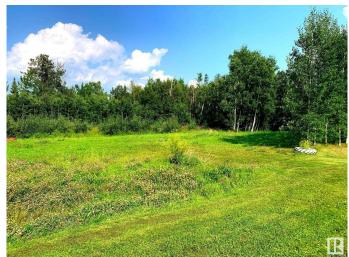

## \$115,000

0 Bedroom, 0.00 Bathroom, Rural on 0.82 Acres

Grandview Meadows\_CWET, Rural Wetaskiwin County, AB

Wonderful opportunity to own your piece of paradise. Design and build your home or cottage. This property is in the fantastic community of Grandview. Located third row from the lake in a small crescent. Quick access to Grandview public beach, boat launch, and playground. Mostly cleared lot with municipal reserve behind offering lots of privacy. Quick access to Lakedell School and the convenience of amazing shopping, restaurants and brewery at The Village at Pigeon Lake. Power on site and ready to go!