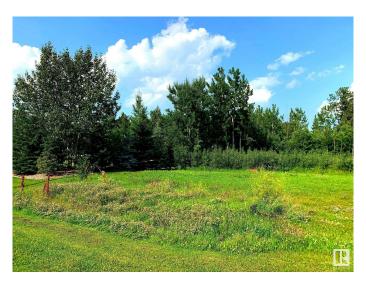

## \$115,000

0 Bedroom, 0.00 Bathroom, Rural on 0.82 Acres

Grandview Meadows\_CWET, Rural Wetaskiwin County, AB

Wonderful opportunity to own your piece of paradise. Design and build your home or cottage. This property is in the fantastic community of Grandview. Located third row from the lake in a small crescent. Quick access to Grandview public beach, boat launch, and playground. Mostly cleared lot with municipal reserve behind offering lots of privacy. Quick access to Lakedell School and the convenience of amazing shopping, restaurants and brewery at The Village at Pigeon Lake. Power on site and ready to go!