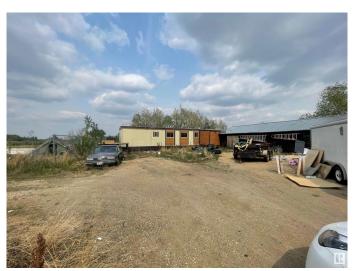

## \$1,900,000

1 Bedroom, 1.00 Bathroom, 1,217 sqft Single Family on 18.99 Acres

Rural North East Horse Hills, Edmonton, AB

Attention developers and investors! This exceptional 19 acre agricultural land on Fort Road in Edmonton is a rare gem with great development potential. Its prime location, coupled with a house on the property and a work shop. It presents a unique opportunity for future projects. Whether you're looking to build a commercial venture, residential community, or explore other development possibilities, this property offers ample space and strategic positioning for your vision. Don't miss out on this great opportunity.

Built in 1976

## **Exterior**

Exterior See Remarks

Exterior Features See Remarks

Construction Unknown