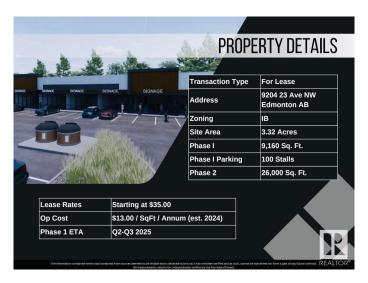

## \$0

0 Bedroom, 0.00 Bathroom, Retail on 0.00 Acres

Parsons Industrial, Edmonton, AB

Welcome to District 23, Anchored by the renowned Starbucks Coffee, Daycare & Pizza this dynamic plaza offers a prime location, ensuring high foot traffic and visibility for businesses. With Starbucks as the cornerstone, District 23 invites a diverse mix of tenants to join this retail haven, catering to various businesses. Currently Phase 1 – only 3 units remaining, ranging from 1135 SQFT plus offering ample space for your business. Embrace the opportunity to be part of this thriving retail landscape, where every storefront contributes to a vibrant tapestry of offerings. COMING Q1/2026

# **Community Information**

Address 9204 23 Avenue

Area Edmonton

Subdivision Parsons Industrial

City Edmonton
County ALBERTA

Province AB

Postal Code T6N 1H9

### **Additional Information**

Date Listed May 3rd, 2024

Days on Market 362

Zoning Zone 41

DATA IS DEEMED RELIABLE BUT IS NOT GUARANTEED ACCURATE BY THE REALTORS® ASSOCIATION OF EDMONTON. COPYRIGHT 2025 BY THE REALTORS® ASSOCIATION OF EDMONTON. ALL RIGHTS RESERVED.Trademarks are owned or controlled by the Canadian Real Estate Association (CREA) and identify real estate professionals who are members of CREA (REALTOR®, REALTORS®) and/or the quality of services they provide (MLS®, Multiple Listing Service®)