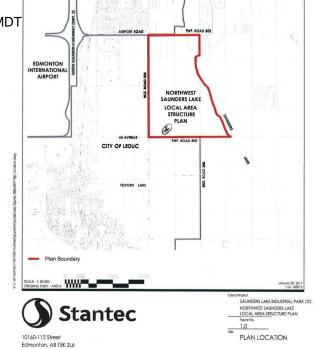

## \$3,890,000

0 Bedroom, 0.00 Bathroom, Rural on 59.80 Acres

None, Rural Leduc County, AB

APP 59.8 ACRES(MORE OR LESS).LOCATED ON 65 AVE BETWEEN RR 245 AND 250.PARCEL IS LOCATED IN LEDUC COUNTY AND HAS A GREAT POTENTIAL IN SAUNDERS LAKE AREA STRUCTURE PLAN.FUTURE PROPOSED ZONING IS MEDIUM INDUSTRIAL.

# **Community Information**

Address

65 Ave Rr 245&250

Area

**Rural Leduc County** 

Subdivision

None

City

Rural Leduc County

County

**ALBERTA** 

Province

AB

Postal Code

T9E 4C4