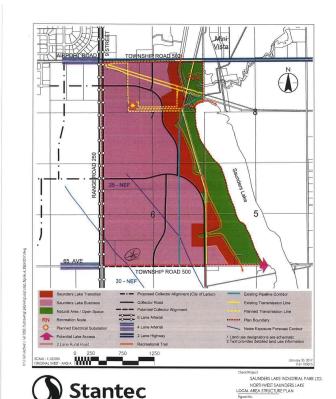

## \$3,890,000

0 Bedroom, 0.00 Bathroom, Rural on 59.80 Acres

None, Rural Leduc County, AB

APP 59.8 ACRES(MORE OR LESS).LOCATED ON 65 AVE BETWEEN RR 245 AND 250.PARCEL IS LOCATED IN LEDUC COUNTY AND HAS A GREAT POTENTIAL IN SAUNDERS LAKE AREA STRUCTURE PLAN.FUTURE PROPOSED ZONING IS MEDIUM INDUSTRIAL.

## **Additional Information**

Date Listed June 19th, 2024

Days on Market 315

Zoning Zone 80

DATA IS DEEMED RELIABLE BUT IS NOT GUARANTEED ACCURATE BY THE REALTORS® ASSOCIATION OF EDMONTON. COPYRIGHT 2025 BY THE REALTORS® ASSOCIATION OF EDMONTON. ALL RIGHTS RESERVED. Trademarks are owned or controlled by the Canadian Real Estate Association (CREA) and identify real estate professionals who are members of CREA (REALTOR®, REALTORS®) and identify real area of the professionals who are members of CREA (REALTOR®, REALTORS®) and identify real area of the professionals who are members of CREA (REALTOR®, REALTORS®) and identify real area of the professionals who are members of CREA (REALTOR®, REALTORS®) and identify real area of the professionals who are members of CREA (REALTOR®).