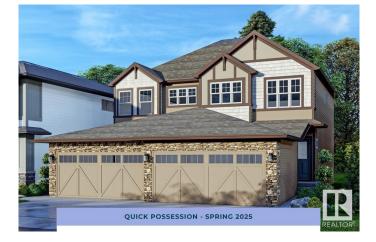

#### \$499,900

3 Bedroom, 2.50 Bathroom, 1,462 sqft Single Family on 0.00 Acres

Edgemont (Edmonton), Edmonton, AB

Meet the Emerson, a functional and fashionable duplex home with an attached single-car garage. Entering into the house, you'll find your level 1 kitchen complete with a walk-in pantry and additional storage. This area is the ideal space for bringing families and friends together to share a meal and make new memories. The second floor features three bedrooms, two bathrooms, as well as your second-floor laundry and two linen closets. The basement is roughed in for a 1 bedroom suite with an exterior side entrance.

Built in 2024