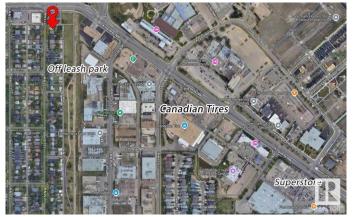

## \$599,900

0 Bedroom, 0.00 Bathroom, Land Commercial on 0.00 Acres

Inglewood (Edmonton), Edmonton, AB

Buy & Build potential up to 4 Story apartment for a 29 units on a RM h16 zoning "CORNER" lot 49.9' \* 150'(140'). The site is backing to green space and off leash Park. The site location near Canadian tire & Superstore and public transportation to Kingsway mall. Bachelor (2 units), 1-bed (18 units), 2-bed (9 units). 29 units estimated gross income \$528,000. Cap rate 5.25%. The seller is also option to build the completed project on request. The floorplan is for reference purposes only and is not final. The new owner will collaborate with the designer to optimize the potential of the lot. Photo is 3D rendering for illustration purpose only

# **Community Information**

Address 11739 122 Street

Area Edmonton

Subdivision Inglewood (Edmonton)

City Edmonton
County ALBERTA

Province AB

Postal Code T5M 0B6