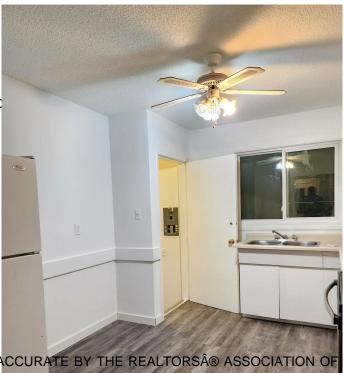

## \$489,999

4 Bedroom, 2.00 Bathroom, 1,480 sqft Single Family on 0.00 Acres

Beacon Heights, Edmonton, AB

Charming Side-by-Side Bungalow-Style Duplex, situated on a 3 legal lots with a total of 4 bedrooms on both sides! Designed with functional layouts and featuring a separate back entrance to the basement. One side currently rented by a long-term tenant. Priced for a quick sale, this property offers an unbeatable locationâ€"conveniently close to public transportation,health center, shopping, and schools. Don't miss out on this fantastic investment opportunity!

Basement Full, Partially Finished

**Exterior** 

Exterior Wood, Stucco

Exterior Features Back Lane, Fenced, Lanc

Shopping Nearby

Roof Asphalt Shingles

Construction Wood, Stucco

Foundation Concrete Perimeter