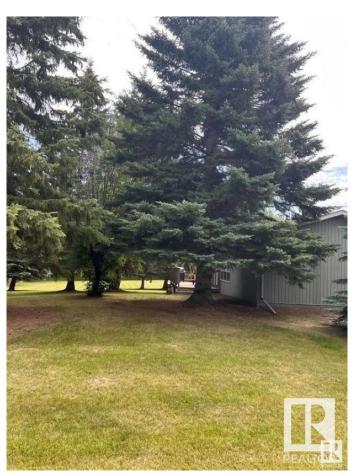

## \$279,000

3 Bedroom, 1.00 Bathroom, 760 sqft Rural on 0.55 Acres

Norris Beach, Rural Wetaskiwin County, AB

Summers coming! Amazing opportunity to start life at the lake in the sought-after neighborhood of Norris Beach. A huge .55 acre lot with huge mature trees that offer a peaceful and private yard. This 1977 home features three bedrooms perfect for the whole family, or a peaceful lake retreat. Enjoy the cozy warmth of the wood burning stove on cold winter nights or sit out by the fire pit on warm summer evenings. You can live in the beauty of nature with the convenience of restaurants and shopping just a few minutes away in The Village at Pigeon Lake. Home has had a new hot water tank, furnace and roof within the last 7 years. This property was run very successfully as an Airbnb last summer with solid 5 star reviews and bringing in \$3-4k/month and demand was growing. Only a short walk to the lake or short drive to some great golfing. Fishing and water sports are a great way to unwind and relax through the lazy summer days. Included in the property taxes are municipal sewer and road clearing.