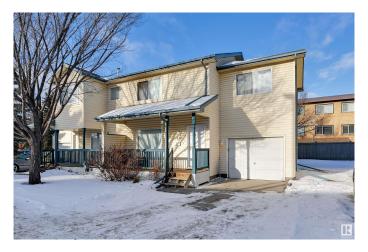

#### \$280,000

1 Bedroom, 2.50 Bathroom, 1,273 sqft Condo / Townhouse on 0.00 Acres

Central Mcdougall, Edmonton, AB

Prime Centrally Located Townhouse! Located minutes from downtown, this two-storey townhouse in McDougall Landing offers approximately 1,390 sq. ft. of living space across two levels, plus a basement. The property features a front porch, a single attached garage, and a rear deck. The main floor includes a spacious living room with a corner fireplace, a kitchen with an island and lots of storage, a dining area, and a 2-piece powder room. The upper level consists of a primary bedroom with a walk-in closet, two additional bedrooms, and a 4-piece bathroom. Situated in a well-maintained complex with mature tree-lined streets, the home is within walking distance of the LRT, MacEwan University, NAIT, Rogers Arena, Kingsway Mall, and the Royal Alexandra Hospital.

# **Community Information**

Address 137 10909 106 Street

Area Edmonton

Subdivision Central Mcdougall

City Edmonton
County ALBERTA

Province AB

Postal Code T5H 4M7

#### **Exterior**

Exterior Wood, Vinyl

Exterior Features Landscaped, Playground Nearby, Schools, Shopping Nearby

Roof Asphalt Shingles

Construction Wood, Vinyl

Foundation Concrete Perimeter