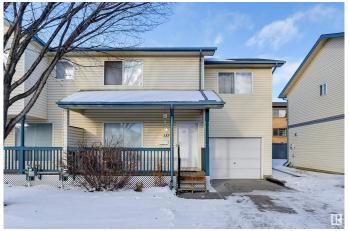

#### \$280,000

1 Bedroom, 2.50 Bathroom, 1,273 sqft Condo / Townhouse on 0.00 Acres

Central Mcdougall, Edmonton, AB

Prime Centrally Located Townhouse! Located minutes from downtown, this two-storey townhouse in McDougall Landing offers approximately 1,390 sq. ft. of living space across two levels, plus a basement. The property features a front porch, a single attached garage, and a rear deck. The main floor includes a spacious living room with a corner fireplace, a kitchen with an island and lots of storage, a dining area, and a 2-piece powder room. The upper level consists of a primary bedroom with a walk-in closet, two additional bedrooms, and a 4-piece bathroom. Situated in a well-maintained complex with mature tree-lined streets, the home is within walking distance of the LRT, MacEwan University, NAIT, Rogers Arena, Kingsway Mall, and the Royal Alexandra Hospital.

#### **Amenities**

Amenities See Remarks

Parking Single Garage Attached