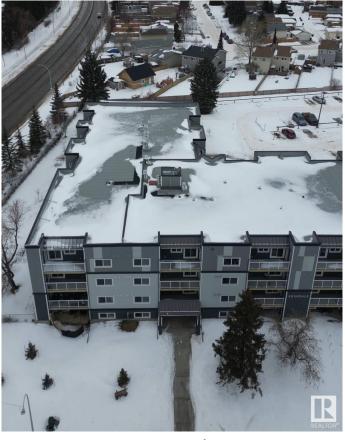

# \$174,900

2 Bedroom, 1.50 Bathroom, 945 sqft Condo / Townhouse on 0.00 Acres

La Perle, Edmonton, AB

Welcome to Erindale! This bright, west-facing 2-bedroom, 1.5-bath condo features in-suite laundry and boasts all the modern finishes you expect, like quartz countertops, vinyl plank flooring, and an electric fireplace. But this unit goes above and beyondâ€"thanks to a taller ceiling in the sunken living room, it feels even more spacious, open, and airy. Need extra storage? There's a handy storage room off the deck, plus a dedicated bike storage room. And if you're looking for more amenities, you'II find a fitness room and an energized parking stall, with additional stalls available for rent. Location is key, and this one's perfectâ€"just a short walk to the future LRT station, West Edmonton Mall, schools, and shopping. Plus, following a building fire in 2022, this entire project was rebuilt to exceed today's building standards. With everything done, all that's left to do is move in!

# **Community Information**

Address N/A

Area Edmonton
Subdivision La Perle
City Edmonton
County ALBERTA

Province AB

Postal Code T5J 3A7