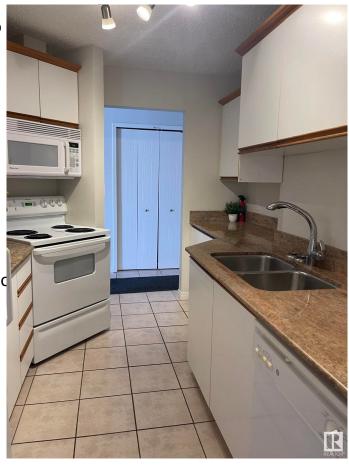

#### \$120,800

1 Bedroom, 1.00 Bathroom, 661 sqft Condo / Townhouse on 0.00 Acres

Fulton Place, Edmonton, AB

This is a one bedroom gem in a great location. Clean, quiet and great floor plan, with a really spacious kitchen, comfy living room area, a cozy dining area and a space for a desk or yoga mat!! Bedroom is huge with double door closet, clean 4 piece bathroom and a combo unit washer/dryer inside the suite. Shower head updated, newer tiles in bathroom and some updated plumbing. Double security door entrance, includes a titled parking stall and this unit is an end unit, so close to back door entrance for easy access to parking. Parking stall includes power, condo fees include utilities except electricity. Large patio doors and a patio for fresh air and natural light. Location is great for downtown commute and close to public transportation!! Shopping and all amenities within walking distance.

Parking Stall

Interior

Appliances Dishwasher-Built-In, Euro

Stove-Electric

Heating Forced Air-1, Natural Gas