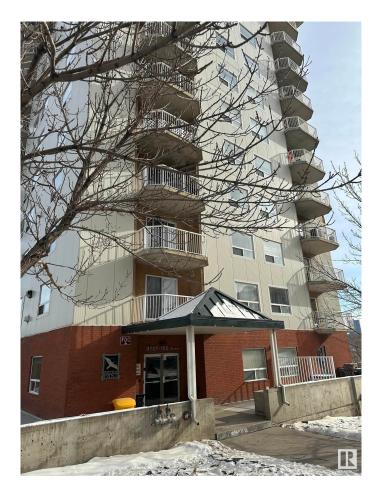

# \$175,000 - 206 9707 105 Street, Edmonton

MLS® #E4423125

## Exterior

| Exterior          | Concrete, Brick       |
|-------------------|-----------------------|
| Exterior Features | Public Transportation |
| Roof              | Metal                 |
| Construction      | Concrete, Brick       |
| Foundation        | Concrete Perimeter    |