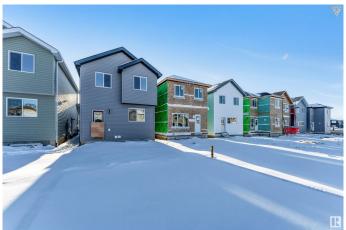

# \$549.900

4 Bedroom, 3.00 Bathroom, 1,676 sqft Single Family on 0.00 Acres

Aster, Edmonton, AB

Discover this stunning 2024 Landmark built single-family detached home in Edmonton's desirable Aster community. Close to top amenities, schools, parks, grocery stores, restaurants and the Anthony Henday Highway, this 1676 sq. ft. gem offers modern living at its finest. The main floor features a bedroom and full washroom, complemented by a fully stainless steel kitchen. Upstairs, enjoy three spacious bedrooms, including a master with an ensuite, and a second full washroom. The basement, with a separate entrance, is ready for your future use or additional rental income.

# **Community Information**

Address 1224 14 Avenue

Area Edmonton

Subdivision Aster

City Edmonton
County ALBERTA

Province AB

Postal Code T6T 2W2

# **Exterior**

Exterior Wood, Stucco

Exterior Features Airport Nearby, Public Transportation, Schools, Shopping Nearby

Roof Asphalt Shingles

Construction Wood, Stucco

Foundation Concrete Perimeter