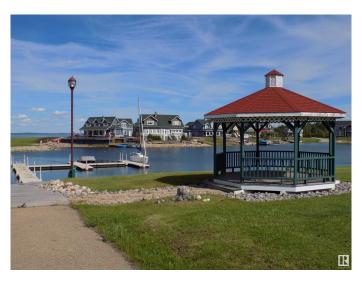

## \$89,000

0 Bedroom, 0.00 Bathroom, Rural on 0.16 Acres

Sunset Harbour, Rural Wetaskiwin County, AB

SUNSET HARBOUR IS A CHARMING 'CAPE COD' STYLE COMMUNITY ON PIGEON LAKE! THIS COMMUNITY FEATURES A PRIVATE MARINA, BOAT LAUNCH, PLAYGROUND, TENNIS COURT, PAVED ROADS, STREET LIGHTING, MAIL DELIVERY AND MORE. THIS LOT IS 6910 sqft / 642m2 IN SIZE AND IS WATERFRONT WITH AN AMAZING VIEW. THERE ARE MANY AMENITIES NEARBY; GOLF COURSES AND THE 'VILLAGE AT PIGEON LAKE'. SERVICES INCLUDE: COMMUNITY WATER, POWER, GAS, PHONE; TO THE LOT LINE. ARCHITECTURAL CONTROLS AND CONDOMINIUM FEES APPLY. "START **BUILDING YOUR DREAM"!** 