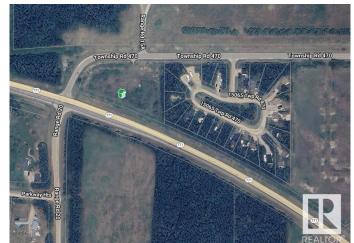

### \$139,702

0 Bedroom, 0.00 Bathroom, Land Commercial on 0.00 Acres

Village at Pigeon Lake, Rural Wetaskiwin County, AB

2.94 ACRES. Zoned RC (Rural Commercial). Great Traffic Location. Prime for C-Store, Etc.

## **Community Information**

Address Nw 31-46-1-w5

Area Rural Wetaskiwin County
Subdivision Village at Pigeon Lake
City Rural Wetaskiwin County

County ALBERTA

Province AB

Postal Code T0C 2C0