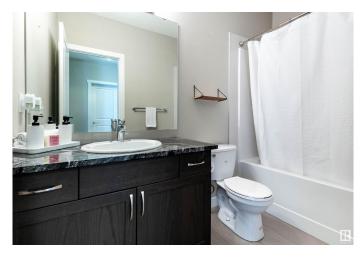

## \$289,900

2 Bedroom, 2.00 Bathroom, 1,095 sqft Condo / Townhouse on 0.00 Acres

Pembina, Edmonton, AB

"Excellent Value" This Large Corner Unit in Aloft Skyview Features Bright Open Floorplan with Oversized Windows. Great Kitchen with Upgraded Counters, Stainless Appliances and Large Pantry. Spacious Living Room with Garden Door Access to Balcony with North Facing Courtyard View. 2 BEDROOMS, 2 BATHROOMS plus DEN. Other Features Include In Suite Laundry, Titled UNDERGROUND Parking Stall. Amazing Views from the Roof Top Patio. Fantastic Location Close to All Amenities!

# Interior

Interior Features ensuite bathroom

Appliances Dishwasher-Built-In, Microwave Hood Fan, Refrigerator, Stacked

Washer/Dryer, Stove-Electric, Window Coverings, TV Wall Mount

Heating Baseboard, Hot Water, Natural Gas