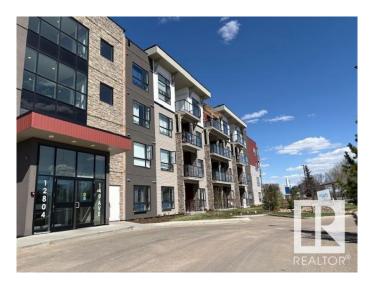

# \$289,900 - 202 12804 140 Avenue, Edmonton

MLS® #E4425023

## \$289,900

2 Bedroom, 2.00 Bathroom, 1,095 sqft Condo / Townhouse on 0.00 Acres

Pembina, Edmonton, AB

"Excellent Value" This Large Corner Unit in Aloft Skyview Features Bright Open Floorplan with Oversized Windows. Great Kitchen with Upgraded Counters, Stainless Appliances and Large Pantry. Spacious Living Room with Garden Door Access to Balcony with North Facing Courtyard View. 2 BEDROOMS, 2 BATHROOMS plus DEN. Other Features Include In Suite Laundry, Titled UNDERGROUND Parking Stall. Amazing Views from the Roof Top Patio. Fantastic Location Close to All Amenities!

# **Community Information**

Address 202 12804 140 Avenue

Area Edmonton
Subdivision Pembina
City Edmonton
County ALBERTA

Province AB

Postal Code T6V 0M3