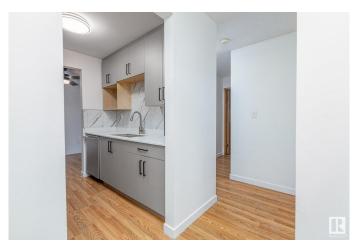

## \$129,500

1 Bedroom, 1.00 Bathroom, 652 sqft Condo / Townhouse on 0.00 Acres

Pollard Meadows, Edmonton, AB

RENOVATED! 1 Bed 1 bath with QUARTZ countertops, new stainless steel appliances, a completely redone bathroom including a new tub and surround. Overlooking a quiet street, with mature trees you'll love the peace and sunlight from your large east facing patio.

Other unit perks include a large storage room, vinyl windows and new ceiling height kitchen cabinets! Condo complex perks include LOW CONDO FEES, an Elevator, same floor laundry, one ENERGIZED Stall, and a security door. Located close to walking trails, a park, Pollard Meadows Elementary school, and a short drive to Millwoods Transit Centre!

### Interior

Appliances Dishwasher-Built-In, Hood Fan, Refrigerator, Stove-Electric, Window

Coverings

Heating Baseboard, Natural Gas