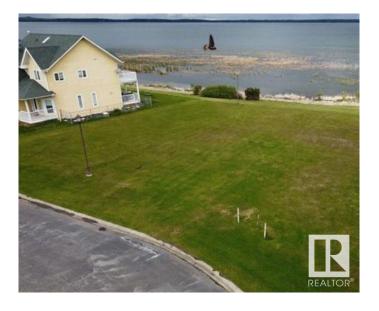

## \$114,900

0 Bedroom, 0.00 Bathroom, Rural on 0.14 Acres

Sunset Harbour, Rural Wetaskiwin County, AB

A lot available at the Gorgeous Sunset Harbour, at Pigeon Lake. When you first come to the Harbour, it is hard to remember you are in Alberta. This peice of Heaven truly is an escape from reality, offering all of the relaxing perks of a well-planned vacation but all within an hour to Edmonton, and within minutes to many other city-like amenities. All of the homes here are built with an Architectural guideline in place which ensures all of the homes exterior harmonize with a nautical/coastal feel. From a short walk, to a short drive you will find an abundance to do here. To mention just a few: Golf, Boating, Horse back riding, Go-Karts, Quading, Sport's fields/courts, Shops, Restaurants, Lake access & more! Note: There is community water & sewer; and then power, gas & telephone are at the lot line. The road is paved, & street lights are up

## **Community Information**

Address Lot #60 Sunset Harbour

Area Rural Wetaskiwin County

Subdivision Sunset Harbour

City Rural Wetaskiwin County

County ALBERTA

Province AB

Postal Code T0C 1H0