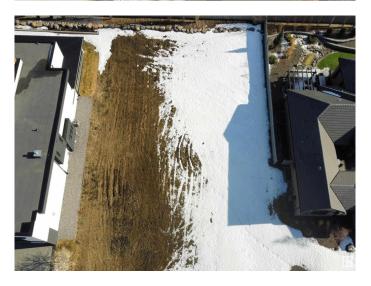

# \$1,100,000 - 21 Windermere Drive, Edmonton

MLS® #E4425686

\$1,100,000

0 Bedroom, 0.00 Bathroom, Single Family on 0.00 Acres

Windermere, Edmonton, AB

Build Your Dream Home on Prestigious Windermere Drive â€" Vacant Vastu-Compliant Lot! An incredible opportunity to secure a Vastu-compliant 93.7' x 157.5' vacant lot on one of Edmonton's most sought-after streets â€" Windermere Drive. This rare offering is perfectly suited for those looking to design and build a custom luxury home with the builder of their choice. With potential to accommodate a residence between 7,000 â€" 8,000 sqft, this expansive lot offers limitless possibilities to create an estate that truly reflects your lifestyle and vision. Existing plans include options for a 5,100 sqft layout and a 6,642 sqft design that incorporates garage and covered deck space. Surrounded by prestigious golf courses, scenic river valley trails, and just minutes from top-rated schools, shopping, and amenities, this is one of the last remaining opportunities to build in this exclusive Windermere community. Don't miss your chance to create a timeless home that blends luxury, location, and Vastu principles.