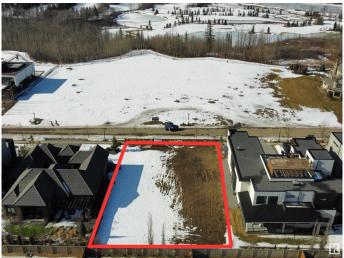

# \$1,100,000 - 21 Windermere Drive, Edmonton

MLS® #E4425686

\$1,100,000

0 Bedroom, 0.00 Bathroom, Single Family on 0.00 Acres

Windermere, Edmonton, AB

Build Your Dream Home on Prestigious Windermere Drive â€" Vacant Vastu-Compliant Lot! An incredible opportunity to secure a Vastu-compliant 93.7' x 157.5' vacant lot on one of Edmonton's most sought-after streets â€" Windermere Drive. This rare offering is perfectly suited for those looking to design and build a custom luxury home with the builder of their choice. With potential to accommodate a residence between 7,000 â€" 8,000 sqft, this expansive lot offers limitless possibilities to create an estate that truly reflects your lifestyle and vision. Existing plans include options for a 5,100 sqft layout and a 6,642 sqft design that incorporates garage and covered deck space. Surrounded by prestigious golf courses, scenic river valley trails, and just minutes from top-rated schools, shopping, and amenities, this is one of the last remaining opportunities to build in this exclusive Windermere community. Don't miss your chance to create a timeless home that blends luxury, location, and Vastu principles.

## **Community Information**

Address 21 Windermere Drive

Area Edmonton
Subdivision Windermere
City Edmonton

County ALBERTA

Province AB

Postal Code T6W 0S2