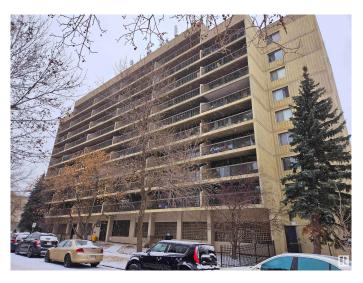

#### \$94,900

1 Bedroom, 1.00 Bathroom, 655 sqft Condo / Townhouse on 0.00 Acres

Belvedere, Edmonton, AB

Welcome to Burlington Tower. Great opportunity for investors or first time buyers. Open floor plan featuring a nicely sized living room and dining area, kitchen with good countertop space, a sizeable bedroom and 3 piece bathroom. The outdoors can be soaked in on the large west facing deck. Concrete high-rise, walking distance to LRT and shopping center. All basic utilities included! Each floor has its own card operated laundry. Telus fiber-optic wired throughout the building! This well-maintained building has recently updated the roof, boiler system, paint, lighting, security cameras, and is set to receive new elevators in 2025. Parking stalls are rented from the Condo Corp and not included in the sale.

Built in 1981

#### **Exterior**

Exterior Concrete

Exterior Features Flat Site, Public Transportation, Schools, Shopping Nearby

Roof Tar & T

Construction Concrete

Foundation Concrete Perimeter