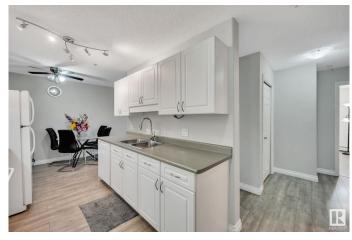

#### \$139,900

2 Bedroom, 2.00 Bathroom, 904 sqft Condo / Townhouse on 0.00 Acres

Royal Gardens (Edmonton), Edmonton, AB

Looking for a condo that has it all?? Here we are: TOP FLOOR, 2 UNDERGROUND PARKING STALLS, 2 BEDROOMS, 2 BATHROOMS, newer flooring and paint, LARGE living room, a dining space with lots of room for a table and ample kitchen space with enough cabinets and counter space! You will also love: insuite laundry and storage space, walk through closet to the ensuite, private balcony, no neighbours above to make noise, and the convenience of a grocery store and transit stops a half block away!

### Interior

Interior Features ensuite bathroom

Appliances Dishwasher-Built-In, Dryer, Hood Fan, Refrigerator, Stove-Electric,

Washer, Window Coverings

Heating Baseboard, Hot Water, Natural Gas