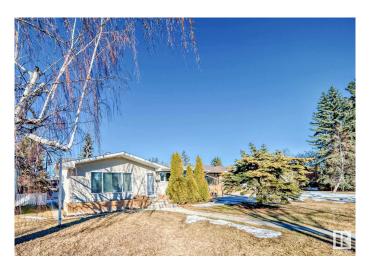

## \$515,000

5 Bedroom, 2.00 Bathroom, 1,134 sqft Single Family on 0.00 Acres

Parkview, Edmonton, AB

Nestled in the highly sought-after community of Parkview, this charming bungalow offers a perfect blend of comfort and convenience. Featuring 3 bedrooms upstairs and a 2-bedroom in-law suite in the basement with den and living room, this home is ideal for multi-generational living. The bright and airy living room flows seamlessly into the dining area, creating an inviting space for gatherings. Enjoy the benefits of newer windows and shingles, both bathrooms updated, a double garage, and a generous private backyardâ€"perfect for relaxation or entertaining. Don't miss this opportunity to own in one of Edmonton's premier neighborhoods!

| Sub-Type<br>Style<br>Status                                                 | Detached Single Family<br>Bungalow<br>Active                                                                                                               |  |
|-----------------------------------------------------------------------------|------------------------------------------------------------------------------------------------------------------------------------------------------------|--|
| Community Information                                                       |                                                                                                                                                            |  |
| Address<br>Area<br>Subdivision<br>City<br>County<br>Province<br>Postal Code | 14624 87 Avenue<br>Edmonton<br>Parkview<br>Edmonton<br>ALBERTA<br>AB<br>T5R 4E4                                                                            |  |
| Amenities                                                                   |                                                                                                                                                            |  |
| Amenities<br>Parking Spaces<br>Parking                                      | No Animal Home, No Smoking Home, Parking-Extra<br>5<br>Double Garage Detached                                                                              |  |
| Interior                                                                    |                                                                                                                                                            |  |
| Appliances<br>Heating<br>Stories<br>Has Basement<br>Basement                | Dishwasher-Built-In, Dryer, Freezer, Washer, Window Coverings,<br>Refrigerators-Two, Stoves-Two<br>Forced Air-1, Natural Gas<br>2<br>Yes<br>Full, Finished |  |
| Exterior                                                                    |                                                                                                                                                            |  |
| Exterior                                                                    | Wood, Stucco                                                                                                                                               |  |
| Exterior Features<br>Roof<br>Construction<br>Foundation                     | Back Lane, Fenced, Playground Nearby, Public Transportation, Schools,<br>Shopping Nearby<br>Asphalt Shingles<br>Wood, Stucco<br>Concrete Perimeter         |  |
| School Information                                                          |                                                                                                                                                            |  |
| Elementary                                                                  | Parkview School                                                                                                                                            |  |