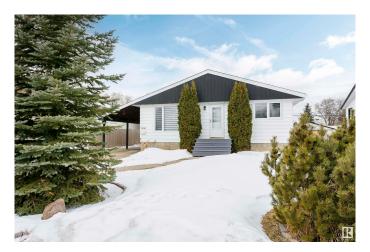

### \$450,000

5 Bedroom, 2.00 Bathroom, 971 sqft Single Family on 0.00 Acres

Jasper Park, Edmonton, AB

Attention Families, Developers and Investors! This well-maintained home on a 50' x 148' lot in Jasper Park offers 687 sq/m of prime redevelopment potential. Featuring a double detached garage, west-facing backyard, front driveway, and rear alley access, it's ideal for families, tenants, or developers seeking their next multi-unit project. Conveniently located near West Edmonton Mall, Whitemud Drive, Downtown, and the upcoming West Valley LRT line. Don't miss this excellent opportunity!

#### **Essential Information**

MLS® # E4426764 Price \$450,000

Bedrooms 5

Bathrooms 2.00

Full Baths 2

Square Footage 971

Acres 0.00

Year Built 1959

Type Single Family

Sub-Type Detached Single Family

Style Bungalow

Status Active