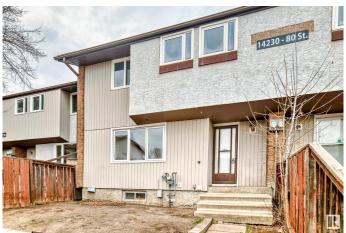

# \$165,000 - 3 14230 80 Street, Edmonton

MLS® #E4427756

## \$165,000

3 Bedroom, 1.00 Bathroom, 922 sqft Condo / Townhouse on 0.00 Acres

Kildare, Edmonton, AB

Discover this beautifully updated 3-bedroom, 2-storey townhouse in the heart of Kildare! Freshly painted and move-in ready, this bright and spacious home offers modern updates and fantastic value. The finished basement provides extra living space, while the fenced front yard is perfect for relaxing or entertaining. This home also features a new hot water tank, providing peace of mind for years to come, and with low condo fees, it offers both comfort and affordability. Some photos are virtually staged. Ideally situated with easy access to Yellowhead Trail and Anthony Henday, you're just minutes from schools, parks, shopping malls, playgrounds, and bus stopsâ€"everything you need is close by! Don't miss this fantastic opportunity!

# **Community Information**

Address 3 14230 80 Street

Area Edmonton

Subdivision Kildare

City Edmonton
County ALBERTA

Province AB

Postal Code T5C 1L6