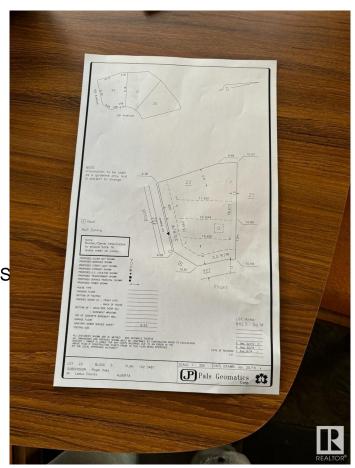

## \$350,000

0 Bedroom, 0.00 Bathroom, Rural on 0.16 Acres

Royal Oaks\_LEDU, Rural Leduc County, AB

Welcome to Royal Oaks Corner Lot â€" an exceptional opportunity to build your Custom-built dream Home. Enjoy the added benefits of green space and walking trails at the rear of the property. The lot is serviced with municipal water and sewer, ensuring convenience and reliability. With its prime location, you're only approximately 10 minutes from Edmonton International Airport, Costco, and other major amenities. Public transportation options are close by, and you'll be just 5-6 minutes from Edmonton South Common, which offers free Wi-Fi parks, a 2.5-acre playground, restaurants, and more. Royal Oaks is a prestigious neighborhood with multimillion-dollar homes, making it the perfect place to build the home you've always dreamed of. Don't miss out on this incredible opportunity!.

#### **Essential Information**

MLS® # E4427897 Price \$350,000

Bathrooms 0.00
Acres 0.16
Type Rural

Sub-Type Vacant Lot/Land

Status Active

# **Community Information**

Address 3004 59 Ave

Area Rural Leduc County

Subdivision Royal Oaks\_LEDU

City Rural Leduc County

County ALBERTA

Province AB

Postal Code T4X 0X9