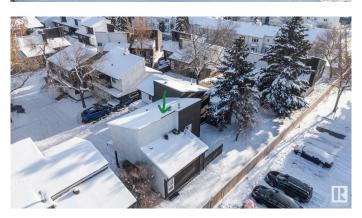

### \$244,901

3 Bedroom, 1.50 Bathroom, 1,068 sqft Condo / Townhouse on 0.00 Acres

Hillview, Edmonton, AB

This beautifully renovated corner unit features 3 bedrooms and 1.5 baths, offering a perfect mix of comfort and convenience. Nestled in a quiet section of the complex, it boasts abundant natural light, and a functional layout with a separate dining room. The private backyard enhances outdoor living, while two adjacent parking spaces, including a covered porch, add practicality. Located just a five-minute walk from the LRT station, this home combines serene living with excellent connectivity. With low condo fees, and stylish updates throughout, this property is an exceptional find. Close to all amenities!