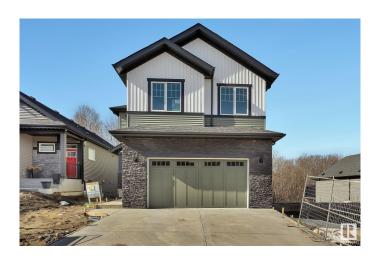

Front Elevation

Type Single Family

Sub-Type Detached Single Family

Style 2 Storey
Status Active

#### **Exterior**

Exterior Wood, Vinyl

Exterior Features Cul-De-Sac, See Remarks

Roof Asphalt Shingles

Construction Wood, Vinyl

Foundation Concrete Perimeter