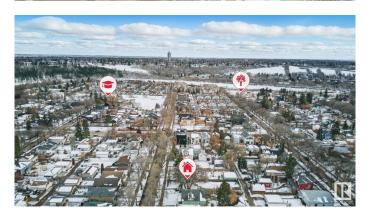

# \$539,000

1 Bedroom, 1.50 Bathroom, 1,132 sqft Single Family on 0.00 Acres

Riverdale, Edmonton, AB

Beautiful and large piece of property right in one of Edmonton's best neighborhoods Riverdale. Proximity to downtown, the River valley, steps away from Dogpatch Bistro and Bread and Butter bakery are the main takeaways with this great 50'x150' property. The home has recently undergone some abatement to get it ready for a large renovation. It can be brought back to life with a renovation or finish the process of bringing it down to make room for new development. There are renovation plans on the home and garage suite plans that are available to be added into the contract. This is definitely one worth considering in your property search!

# **Community Information**

Address 10184 90 Street

Area Edmonton
Subdivision Riverdale
City Edmonton
County ALBERTA

Province AB

Postal Code T5H 1R7