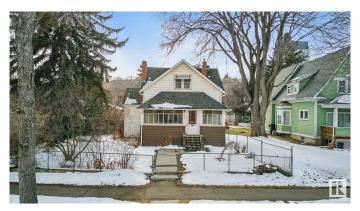

# \$539,000 - 10184 90 Street, Edmonton

MLS® #E4428835

# \$539,000

1 Bedroom, 1.50 Bathroom, 1,132 sqft Single Family on 0.00 Acres

Riverdale, Edmonton, AB

Beautiful and large piece of property right in one of Edmonton's best neighborhoods Riverdale. Proximity to downtown, the River valley, steps away from Dogpatch Bistro and Bread and Butter bakery are the main takeaways with this great 50'x150' property. The home has recently undergone some abatement to get it ready for a large renovation. It can be brought back to life with a renovation or finish the process of bringing it down to make room for new development. There are renovation plans on the home and garage suite plans that are available to be added into the contract. This is definitely one worth considering in your property search!

Built in 1912