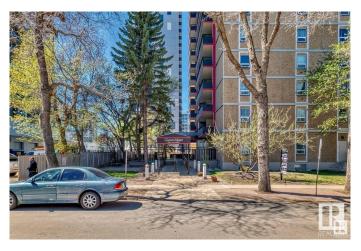

# \$109,900 - 907 10140 120 Street, Edmonton

MLS® #E4429931

#### \$109,900

1 Bedroom, 1.00 Bathroom, 571 sqft Condo / Townhouse on 0.00 Acres

WîhkwÃantôwin, Edmonton, AB

GREAT VALUE IN OLIVER! Downtown high rise! Perfect opportunity in this well-run complex of Glenora Manor. Located only 1/2 a block from Jasper Avenue. Upgraded unit on the 9th floor. The 1 BEDROOM UNIT has a 4 pc baths, over 570 sq ft of living space, spacious living room and bedroom. The building features include sauna, outdoor swimming pool, exercise facility, same-floor laundry & garbage shoot. Walking distance to Earls, River Valley, trendy boutiques and much more that downtown Edmonton has to offer. Great for students going to Grant McEwan, U of A or Nait. Comes with assigned covered parking stall#28

# **Community Information**

Address 907 10140 120 Street

Area Edmonton

Subdivision WîhkwÃantôwin

City Edmonton
County ALBERTA

Province AB

Postal Code T5K 1Z8