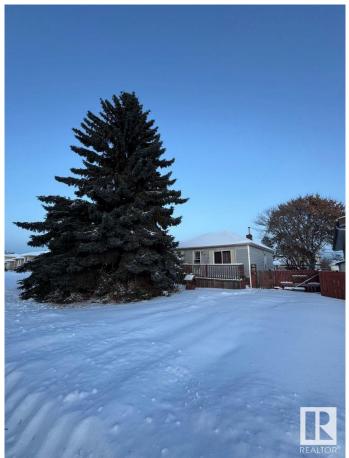

#### \$398,000

0 Bedroom, 0.00 Bathroom, Single Family on 0.00 Acres

Jasper Park, Edmonton, AB

Visit the Listing Brokerage (and/or listing REALTOR®) website to obtain additional information. INFILL READY LOT in one of Edmonton's top neighborhoods! This RS-ZONED LOT is ideal for a 4-PLEX WITH LEGAL BASEMENT SUITES â€" totalling 8 UNITS (pending approval of all required City permits).â€"totalling 8 UNITS. ASBESTOS ABATEMENT COMPLETE & READY FOR DEMO. Situated on a QUIET STREET near SCHOOLS, TRANSIT, PARKS, SHOPPING, and the NEW LRT LINEâ€"perfect for strong RENTAL DEMAND. A TURNKEY LOT with key prep work doneâ€"ready for your next INFILL BUILD.

## Exterior

Exterior Features Back Lane, Playground Nearby, Schools, Shopping Nearby