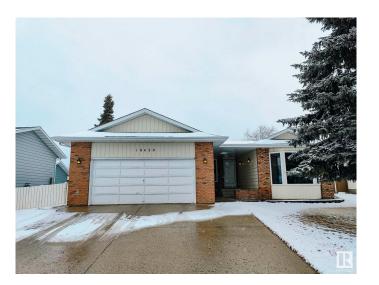

# \$599,000 - 10420 18 Avenue, Edmonton

MLS® #E4430450

## \$599,000

6 Bedroom, 3.00 Bathroom, 1,675 sqft Single Family on 0.00 Acres

Keheewin, Edmonton, AB

RENOVATED & WELL KEPT LARGE BUNGALOW IN SW KEHEEWIN AREA. 6 BEDROOS, UPDATED KITCHEN, 3 FULL BATHS & LARGE YARD.

## **Essential Information**

MLS® # E4430450 Price \$599,000

Bedrooms 6

Bathrooms 3.00

Full Baths 3

Square Footage 1,675 Acres 0.00

Year Built 1981

Type Single Family

# **Community Information**

Address 10420 18 Avenue

Area Edmonton
Subdivision Keheewin
City Edmonton
County ALBERTA

Province AB

Postal Code T6J 4Z7

#### **Exterior**

Exterior Wood, Brick, Vinyl

Exterior Features Fenced, Landscaped, Public Transportation, Shopping Nearby

Roof Asphalt Shingles

Construction Wood, Brick, Vinyl

Foundation Concrete Perimeter