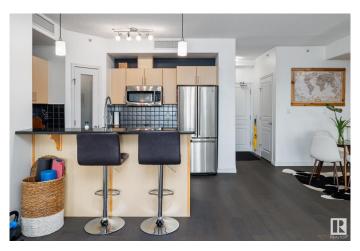

#### \$334,900

2 Bedroom, 2.00 Bathroom, 1,036 sqft Condo / Townhouse on 0.00 Acres

Downtown (Edmonton), Edmonton, AB

Trendy downtown condo within walking distance of the Edmonton's River Valley and Legislature grounds. This 2 bedroom, 2 bathroom condo has been tastefully updated with just over 1,000 square feet featuring new engineered hardwood flooring. The kitchen includes granite counters w/ corner pantry and stainless steel appliances plus a quaint dining area with built-in cabinets and shelving providing extra storage for condo living. There is a full 4 piece bathroom w/ large soaker tub. The owner's suite includes walk-in closet and 3 piece ensuite bath featuring new steam shower. Enjoy the convenience of your in-suite laundry, in-suite storage room, central A/C and tandem underground parking. Unwind after a long work day on your large south facing balcony w/ beautiful views- best views of the Canada Day fireworks each year!

## Interior

| Interior Features | ensuite bathroom                                              |
|-------------------|---------------------------------------------------------------|
| Appliances        | Dishwasher-Built-In, Dryer, Microwave Hood Fan, Refrigerator, |
|                   | Stove-Electric, Washer                                        |
| Heating           | Forced Air-1, Natural Gas                                     |
| # of Stories      | 12                                                            |
| Stories           | 1                                                             |
| Has Basement      | Yes                                                           |
| Basement          | None, No Basement                                             |