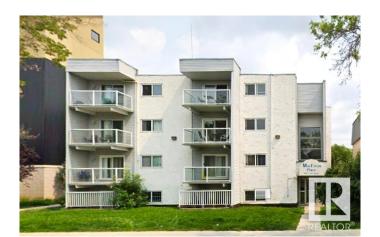

# \$184,900 - 201 10617 107 Street, Edmonton

MLS® #E4430971

# \$184,900

1 Bedroom, 1.00 Bathroom, 613 sqft Condo / Townhouse on 0.00 Acres

Central Mcdougall, Edmonton, AB

PERFECT FOR STUDENTS, or investors! - Beautiful building just 1 block north of Grant MacEwan University. Close to LRT (3 blocks) Transit, Rogers Place, shopping, ICE District and downtown core. This well managed building is safe, and well maintained. The condo corp has remodeled the hallways and common areas giving the building a nice modern feel!! Quiet neighbors, Parking is included. Condo fees (\$314.37) include heat, hot water, parking and common area maintenance.

### **Exterior**

Exterior Wood, Stucco, Vinyl

Exterior Features Playground Nearby, Public Transportation, Schools, Shopping Nearby,

View City, View Downtown

Roof Tar & Damp; Gravel
Construction Wood, Stucco, Vinyl
Foundation Concrete Perimeter