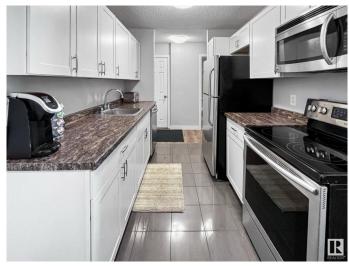

# Interior

Appliances Dishwasher-Built-In, Microwave Hood Fan, Refrigerator, Stove-Electric,

Window Coverings

Heating Hot Water, Natural Gas