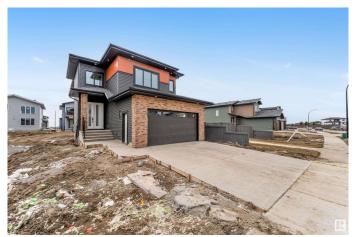

## \$689,000

4 Bedroom, 3.00 Bathroom, 2,319 sqft Rural on 0.11 Acres

Churchill Meadow, Rural Leduc County, AB

Welcome to this beautiful and spacious 2300sqft family home located in the heart of churchill Meadows, Leduc County. With 3 spacious bedroom plus a bonus room and an extra room on the main floor, there is room for the whole family. The house come with an open to below layout living room, a seperate family room, custom bathrooms, spice kitchen and generously sized laundry room for added convinience. Located in a quite and desirable neighbourhood- this home checks all the boxes!

#### **Essential Information**

MLS® # E4431328 Price \$689,000

Bedrooms 4

Bathrooms 3.00

Full Baths 3

Square Footage 2,319

Acres 0.11

Year Built 2025