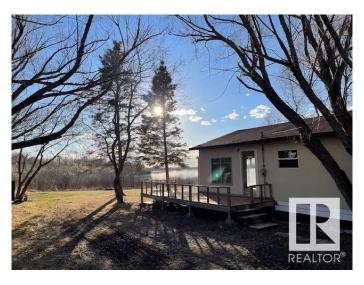

## \$299.000

2 Bedroom, 2.00 Bathroom, 1,343 sqft Rural on 0.27 Acres

Lower Mann Lake, Rural St. Paul County, AB

Lakefront Paradise Awaits! Escape to the tranquility of country living at Lower Mann Lake! This stunning, fully renovated bungalow offers the perfect retreat from the hustle and bustle of city life. Featuring - 2 spacious bedrooms and 2 modern bathrooms - Bright and airy kitchen with modern finishes - New flooring throughout - Cozy fireplace for chilly evenings - Updated doors and windows - Convenient laundry and storage near the back entrance - Single detached garage - Close proximity to golf courses and outdoor activities, All this on a double lot!!! Don't Miss Out! This lakefront gem is a rare find. Make this incredible property yours!

#### **Essential Information**

MLS® # E4431492 Price \$299,000

Bedrooms 2
Bathrooms 2.00
Full Baths 2

Square Footage 1,343

Acres 0.27

Year Built 2002 Type Rural

Sub-Type Detached Single Family

Style Bungalow