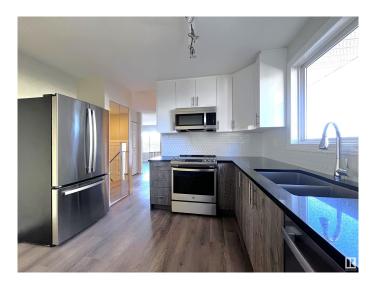

### \$349,900

3 Bedroom, 2.00 Bathroom, 926 sqft Single Family on 0.00 Acres

Thorncliffe (Edmonton), Edmonton, AB

Fully renovated half-duplex with private back yard! Brand new kitchen with glossy upper cabinets, quartz counter top, mosaic tile back splash and stainless steel appliances. Freshly painted, brand new vinyl plank flooring throughout main floor and new carpet in the basement. Upper floor bathroom is brand new with vinyl tub with 12x24 tile surrounding. Large master bedroom with door leading to the deck overlooking private back yard. Basement is fully finished. Front load washer and dryer. Vinyl windows on main floor. Brand new shingles. Backs to walking trail and faces park! Walk to schools - just across the street! Minutes to Whitemud and West Edmonton Mall, yet quiet location! All renovated - move in ready!