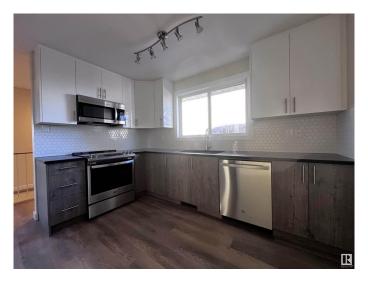

### \$349,900

3 Bedroom, 2.00 Bathroom, 926 sqft Single Family on 0.00 Acres

Thorncliffe (Edmonton), Edmonton, AB

Fully renovated half-duplex with private back yard! Brand new kitchen with glossy upper cabinets, quartz counter top, mosaic tile back splash and stainless steel appliances. Freshly painted, brand new vinyl plank flooring throughout main floor and new carpet in the basement. Upper floor bathroom is brand new with vinyl tub with 12x24 tile surrounding. Large master bedroom with door leading to the deck overlooking private back yard. Basement is fully finished. Front load washer and dryer. Vinyl windows on main floor. Brand new shingles. Backs to walking trail and faces park! Walk to schools - just across the street! Minutes to Whitemud and West Edmonton Mall, yet quiet location! All renovated - move in ready!