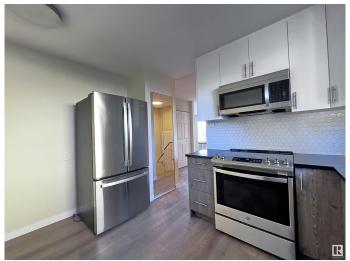

### \$349,900

3 Bedroom, 2.00 Bathroom, 926 sqft Single Family on 0.00 Acres

Thorncliffe (Edmonton), Edmonton, AB

Fully renovated half-duplex with private back yard! Brand new kitchen with glossy upper cabinets, quartz counter top, mosaic tile back splash and stainless steel appliances. Freshly painted, brand new vinyl plank flooring throughout main floor and new carpet in the basement. Upper floor bathroom is brand new with vinyl tub with 12x24 tile surrounding. Large master bedroom with door leading to the deck overlooking private back yard. Basement is fully finished. Front load washer and dryer. Vinyl windows on main floor. Brand new shingles. Backs to walking trail and faces park! Walk to schools - just across the street! Minutes to Whitemud and West Edmonton Mall, yet quiet location! All renovated - move in ready!