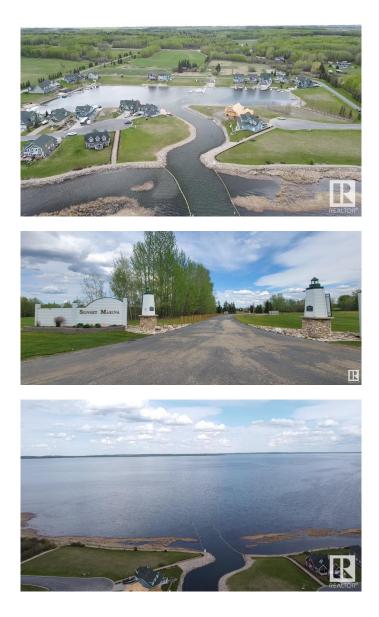

#### \$109,900

0 Bedroom, 0.00 Bathroom, Rural on 0.15 Acres

Sunset Harbour, Rural Wetaskiwin County, AB

Welcome to Sunset Harbour! Nestled on the west tip of Pigeon Lake, this charming Cape Cod–style condo community offers year-round lake living at its finest. Enjoy full access to Pigeon Lake for all-season recreation and sports. This large, east-facing corner lot offers breathtaking sunrise views and unobstructed lake vistas 365 days a year. With only one direct neighbor, the lot provides added privacy. A treed walkway just across the street leads directly to the private marina. Community features include a docking system, municipal water and sewer, paved streets, and full services to the property line. No time limit to build. This is a Condo Corporation with Bylaws and Architectural Controls on the Home! Lake Front! Marina! Gated Community! Build Your Dreams! RV parking or Camping not permitted.

### Exterior

Exterior Features Backs Onto Lake, Beach Access, Boating, Corner Lot, Flat Site, Golf Nearby, Lake Access Property, Lake View, Not Fenced, Playground Nearby, Waterfront Property, See Remarks