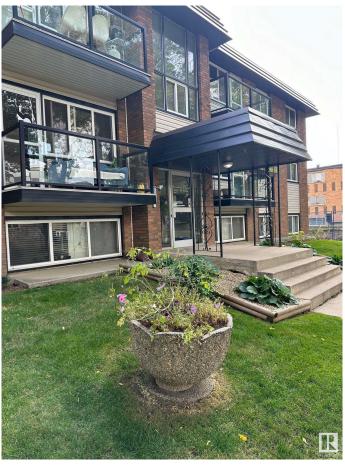

#### \$130,000

1 Bedroom, 1.00 Bathroom, 592 sqft Condo / Townhouse on 0.00 Acres

Strathcona, Edmonton, AB

Prime Location & Stylish Upgrades – A Perfect Opportunity! Step into this bright and beautifully updated 1-bedroom unit, ideally situated just minutes from the University of Alberta, vibrant Whyte Avenue, Strathcona Farmers Market and Edmonton's stunning river valley trails. Whether you're a student, professional, or savvy investor, this location offers unbeatable access to shopping, dining, schools, and public transit – all within walking distance! Inside, you'II love the modern touches: brand new kitchen cabinets, sparkling quartz countertops, sleek new appliances include new stove, refridgerator and microwave, new carpet, and a refreshed bathroom featuring new vanity cabinetry. The cozy living space is bathed in warm south-facing light, creating a welcoming atmosphere all day long. This lower-level unit also includes on-site laundry, an assigned parking stall, and unbeatable affordability for such a prime location. Looking for a smart investment or a charming place to call home? This is the one.

## Exterior

| Exterior          | Wood, Brick, Vinyl                                                |
|-------------------|-------------------------------------------------------------------|
| Exterior Features | Back Lane, Flat Site, Golf Nearby, Landscaped, Paved Lane, Public |
|                   | Transportation, Schools, Shopping Nearby                          |
| Roof              | Tar & Gravel                                                      |
| Construction      | Wood, Brick, Vinyl                                                |
| Foundation        | Concrete Perimeter                                                |