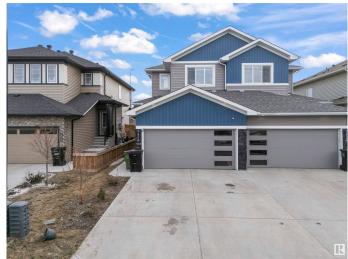

#### \$549.999

4 Bedroom, 3.50 Bathroom, 1,554 sqft Single Family on 0.00 Acres

Chappelle Area, Edmonton, AB

Prime Location!!! Backing onto 41 Ave SW, all amenities nearby, close to the airport as well, welcome to this duplex built in 2020 and comes with a one bedroom LEGAL BASEMENT SUITE with a SEPARATE ENTRY as a mortgage helper!!! Do not miss on this opportunity as this would not last. The duplex next door at 7650 is listed as well and if you have family and friends looking this could be a perfect opportunity for multi-generational living. Call this your home today! This beautiful house is very spacious with a total of 4 bedrooms and 3.5 bathrooms, with a Shopping Plaza very close to the house. Also, this house has no neighbour in the back.

#### **Essential Information**

MLS® # E4432368 Price \$549,999

Bedrooms 4

Bathrooms 3.50

Full Baths 3

Half Baths 1

Square Footage 1,554

Acres 0.00

Year Built 2020

Type Single Family

Sub-Type Half Duplex Style 2 Storey

Status Active

#### **Exterior**

Exterior Wood, Vinyl

Exterior Features Airport Nearby, Golf Nearby, Landscaped, Schools, Shopping Nearby

Roof Asphalt Shingles

Construction Wood, Vinyl

Foundation Concrete Perimeter