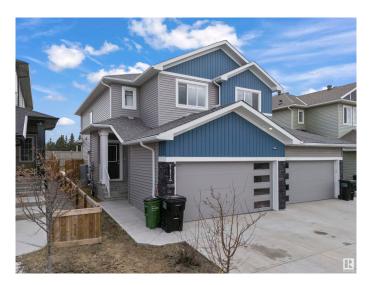

#### \$549.999

4 Bedroom, 3.50 Bathroom, 1,554 sqft Single Family on 0.00 Acres

Chappelle Area, Edmonton, AB

Prime Location!!! Backing onto 41 Ave SW, all amenities nearby, close to the airport as well, welcome to this duplex built in 2020 and comes with a one bedroom LEGAL BASEMENT SUITE with a SEPARATE ENTRY as a mortgage helper!!! Do not miss on this opportunity as this would not last. The duplex next door at 7650 is listed as well and if you have family and friends looking this could be a perfect opportunity for multi-generational living. Call this your home today! This beautiful house is very spacious with a total of 4 bedrooms and 3.5 bathrooms, with a Shopping Plaza very close to the house. Also, this house has no neighbour in the back.

#### **Essential Information**

MLS® # E4432368 Price \$549,999

Bedrooms 4

Bathrooms 3.50

Full Baths 3

Half Baths 1

Square Footage 1,554

Acres 0.00

Year Built 2020

Type Single Family

Sub-Type Half Duplex Style 2 Storey

Status Active

#### **Exterior**

Exterior Wood, Vinyl

Exterior Features Airport Nearby, Golf Nearby, Landscaped, Schools, Shopping Nearby

Roof Asphalt Shingles

Construction Wood, Vinyl

Foundation Concrete Perimeter