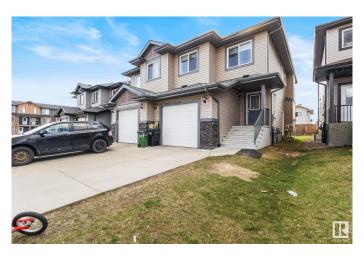

#### \$520,000

5 Bedroom, 3.50 Bathroom, 1,629 sqft Single Family on 0.00 Acres

Kirkness, Edmonton, AB

Welcome to this immaculate original owner 1,600 sq ft home with SIDE ENTRY to finished basement. This neatly used 3 bedroom, 2.5 bath with finished basement home comes with a single attached car garage, deck and massive private yard. The main floor offers an open concept living area to enjoy time with family and friends. Walk through the dinning to the massive kitchen and a powder room to finish the main floor. The second floor comes with a spacious primary bedroom with an ensuite 4 piece bathroom and a walk-in closet. The floor is completed with two other bedrooms, a second floor laundry, bonus room and a full bathroom. The basement is finished with a 2 bedrooms, second kitchen, laundry and 3 piece bathroom.

## **Amenities**

**Amenities** Deck, Walk-up Basement Single Garage Attached **Parking** 

## **Exterior**

Exterior Wood, Vinyl

Playground Nearby, Public Transportation, Schools, Shopping Nearby Exterior Features

Roof **Asphalt Shingles** 

Wood, Vinyl Construction

Concrete Perimeter Foundation