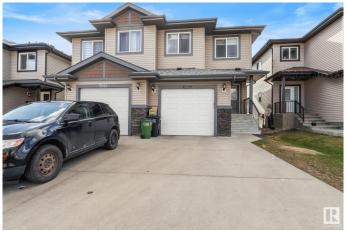

#### \$520,000

5 Bedroom, 3.50 Bathroom, 1,629 sqft Single Family on 0.00 Acres

Kirkness, Edmonton, AB

Welcome to this immaculate original owner 1,600 sq ft home with SIDE ENTRY to finished basement. This neatly used 3 bedroom, 2.5 bath with finished basement home comes with a single attached car garage, deck and massive private yard. The main floor offers an open concept living area to enjoy time with family and friends. Walk through the dinning to the massive kitchen and a powder room to finish the main floor. The second floor comes with a spacious primary bedroom with an ensuite 4 piece bathroom and a walk-in closet. The floor is completed with two other bedrooms, a second floor laundry, bonus room and a full bathroom. The basement is finished with a 2 bedrooms, second kitchen, laundry and 3 piece bathroom.

## **Amenities**

**Amenities** Deck, Walk-up Basement Single Garage Attached **Parking** 