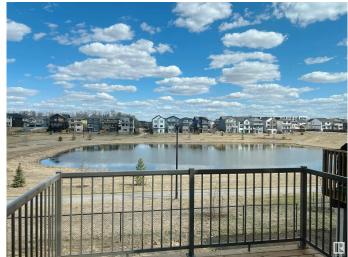

## \$778,000

6 Bedroom, 4.00 Bathroom, 1,916 sqft Single Family on 0.00 Acres

The Uplands, Edmonton, AB

Welcome to this beautifully designed open-to-above ceiling home offering an abundance of natural light and breathtaking pond views. This rare walkout property backs directly onto the water, providing serene views and direct access to nature from your own backyard. The main floor features a spacious bedroom and a full bathroomâ€"perfect for guests or multi-generational living. Downstairs, the fully finished legal basement boasts two oversized bedrooms, a separate entrance, and a complete setup ideal for rental income or extended family. Don't miss this incredible opportunity for luxurious living with income potential in a prime location!

Exterior Features Landscaped, Playground Nearby, Ravine View

Roof Asphalt Shingles

Construction Wood, Vinyl

Foundation Concrete Perimeter

**Additional Information** 

Date Listed April 25th, 2025

Days on Market 19