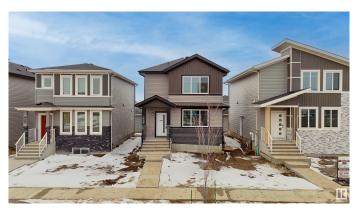

# \$529,900 - 4102 38 Street, Beaumont

MLS® #E4432851

## \$529,900

4 Bedroom, 3.00 Bathroom, 1,851 sqft Single Family on 0.00 Acres

Lakeview North, Beaumont, AB

SPICE KITCHEN | MAIN FLOOR BED & BATH | SIDE ENTRANCE | 1850 SQFT | REGULAR LOT Brand-new 4 bed, 3 bath home on a regular lot in Lakeview North, Beaumont! Features a main floor bedroom with full bath, bright living area, modern kitchen with island + spice kitchen. Upstairs has a bonus room, spacious primary suite with ensuite & walk-in, 2 more bedrooms, full bath, and laundry. Separate side entrance with 2 windows in the basementâ€"perfect for future suite. Double detached garage. Close to parks, trails & major routes!

# **Community Information**

Address 4102 38 Street

Area Beaumont

Subdivision Lakeview North

City Beaumont County ALBERTA

Province AB

Postal Code T4X 0C4

## **Exterior**

Exterior Wood, Stone, Vinyl

Exterior Features Airport Nearby, Flat Site, Golf Nearby, Playground Nearby, Schools,

**Shopping Nearby** 

Roof Asphalt Shingles

Construction Wood, Stone, Vinyl Foundation Concrete Perimeter