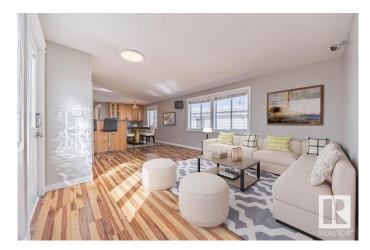

# \$150,000

3 Bedroom, 2.00 Bathroom, 1,220 sqft Land Lease Community on 0.00 Acres

Lakeland Village, Sherwood Park, AB

Renovated, Charming Mini Home in Lakeland Village Community Beautifully updated mini home offering modern features and cozy living! Fully renovated in 2012 with stylish updates through 2022. Highlights include 3 spacious bedrooms with large closets, 2 full baths with sleek finishes, and a gourmet kitchen with stainless steel appliances and a lazy Susan. Bright, open living spaces with large windows bring in natural light. Relax on the sunny deck with a charming pergola. Dedicated laundry room with direct access to a private backyard featuring a greenhouse and storage shed. Built with solid 2x6 construction, finished with drywall, custom trim, and a durable metal roof. Every detail thoughtfully designed, with plenty of storage and extra pantry space in the kitchen. Nestled in the Lakeland Village Community, close to Emerald Hills Shopping Centre and all essential amenities.

## Interior

Interior Features ensuite bathroom

Appliances Dishwasher-Built-In, Dryer, Fan-Ceiling, Oven-Microwave, Refrigerator,

Storage Shed, Stove-Electric, Washer, TV Wall Mount

Heating Forced Air-1, Natural Gas