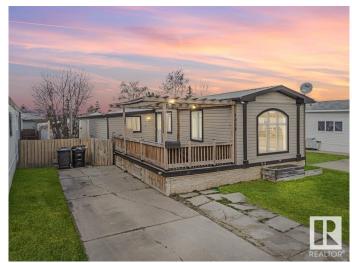

# \$150,000

3 Bedroom, 2.00 Bathroom, 1,220 sqft Land Lease Community on 0.00 Acres

Lakeland Village, Sherwood Park, AB

Renovated, Charming Mini Home in Lakeland Village Community Beautifully updated mini home offering modern features and cozy living! Fully renovated in 2012 with stylish updates through 2022. Highlights include 3 spacious bedrooms with large closets, 2 full baths with sleek finishes, and a gourmet kitchen with stainless steel appliances and a lazy Susan. Bright, open living spaces with large windows bring in natural light. Relax on the sunny deck with a charming pergola. Dedicated laundry room with direct access to a private backyard featuring a greenhouse and storage shed. Built with solid 2x6 construction, finished with drywall, custom trim, and a durable metal roof. Every detail thoughtfully designed, with plenty of storage and extra pantry space in the kitchen. Nestled in the Lakeland Village Community, close to Emerald Hills Shopping Centre and all essential amenities.