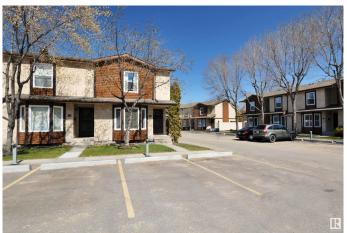

#### \$249,900

3 Bedroom, 1.50 Bathroom, 1,132 sqft Condo / Townhouse on 0.00 Acres

Beaumaris, Edmonton, AB

2 PARKING STALLS! INCREDIBLE VALUE! 3 bedroom END-UNIT townhouse with a FULLY FINISHED basement in the wonderful neighbourhood of Beaumaris. Located near a beautiful lake and walking trails, this fully finished 2 storey is a great investment property or starter home. Cozy living room with a warm GAS FIREPLACE. Well designed kitchen makes every square inch count, with ample storage and counter space. Upstairs is a generous sized primary bedroom with a walk-in closet. Two additional bedrooms and a 4 pc bath are perfect for the growing family. FULLY FINISHED basement offers and additional living/family room and an additional area for an office or hobby space! Fenced yard, 2 parking stalls in front of the unit, newer windows/roof, and new window coverings. Close to all amenities you need, VALUE!

## **Amenities**

Amenities See Remarks
Parking 2 Outdoor Stalls