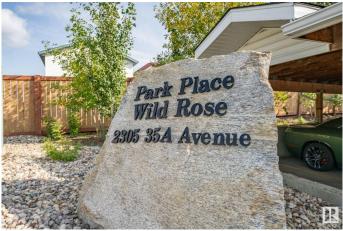

| StatusActiveCommunity InformationAddress202 2305 35a AvenueAreaEdmontonSubdivisionWild RoseCityEdmontonCountyALBERTAProvinceABPostal CodeT6T 1Z2AmenitiesAmenitiesOff Street Parking, On Street Parking, No Smoking Home,<br>Parking-Plug-Ins, Parking-Visitor, Security Door, Sprinkler System-Fire,<br>Storage-In-Suite, Vinyl Windows, Natural Gas BBQ HookupParking Spaces1Parking Spaces1AppliancesDishwasher-Built-In, Dryer, Refrigerator, Stove-Electric, WasherHeatingBaseboard, Natural Gas# of Stories1Astories1Stories1AssamentYesBasementYesExteriorWood, StuccoExterior FeaturesFenced, Golf Nearby, No Back Lane, Playground Nearby, Public<br>Transportation, Schools, Shopping NearbyRoofAsphalt ShinglesContuctionWood, StuccoFoundationWood, StuccoFoundation<                              | Sub-Type               | Lowrise Apartment                                                        |  |
|----------------------------------------------------------------------------------------------------------------------------------------------------------------------------------------------------------------------------------------------------------------------------------------------------------------------------------------------------------------------------------------------------------------------------------------------------------------------------------------------------------------------------------------------------------------------------------------------------------------------------------------------------------------------------------------------------------------------------------------------------------------------------------------------------------------------------------------------------------------------------------------------------------------------------------------------------------------------------------------------------------------------------------------------------------------------------------------|------------------------|--------------------------------------------------------------------------|--|
| Address202 2305 35a AvenueAreaEdmontonSubdivisionWild RoseCityEdmontonCountyALBERTAProvinceABPostal CodeTGT 1Z2AmenitiesOff Street Parking, On Street Parking, No Smoking Home,<br>Parking-Plug-Ins, Parking-Visitor, Security Door, Sprinkler System-Fire,<br>Storage-In-Suite, Vinyl Windows, Natural Gas BBQ HookupParkingOff Street Parking, On Street Parking, No Smoking Home,<br>Parking-Plug-Ins, Parking-Visitor, Security Door, Sprinkler System-Fire,<br>Storage-In-Suite, Vinyl Windows, Natural Gas BBQ HookupParkingI<br>Baseboard, Natural GasParkingDishwasher-Built-In, Dryer, Refrigerator, Stove-Electric, WasherHeatingBaseboard, Natural Gas# of Stories4Stories1Has BasementYesBasementNone, No BasementExteriorWood, StuccoExterior FeaturesFenced, Golf Nearby, No Back Lane, Playground Nearby, Public<br>Transportation, Schools, Shopping NearbyRoofAsphalt ShinglesConstructionWood, StuccoFoundationConcrete Perimeter                                                                                                                                    | Style<br>Status        | Single Level Apartment<br>Active                                         |  |
| AreaEdmontonSubdivisionWild RoseCityEdmontonCountyALBERTAProvinceABPostal CodeToT 1Z2AmenitiesAmenitiesOff Street Parking, On Street Parking, No Smoking Home,<br>Parking-Plug-Ins, Parking-Visitor, Security Door, Sprinkler System-Fire,<br>Storage-In-Suite, Vinyl Windows, Natural Gas BBQ HookupParking Spaces1ParkingDishwasher-Built-In, Dryer, Refrigerator, Stove-Electric, WasherHeatingBaseboard, Natural Gas# of Stories4Stories1Has BasementYesBasementNone, No BasementExteriorWood, StuccoExterior FeaturesFenced, Golf Nearby, No Back Lane, Playground Nearby, Public<br>Transportation, Schools, Shopping NearbyRoofAsphalt ShinglesConstructionWood, StuccoFoundationConcrete Perimeter                                                                                                                                                                                                                                                                                                                                                                             | Community Information  |                                                                          |  |
| SubdivisionWild RoseCityEdmontonCountyALBERTAProvinceABPostal CodeT6T 122AmenitiesOff Street Parking, On Street Parking, No Smoking Home,<br>Parking-Plug-Ins, Parking-Visitor, Security Door, Sprinkler System-Fire,<br>Storage-In-Suite, Vinyl Windows, Natural Gas BBQ HookupParking Spaces1Parkingisngle CarportInteriorSaseboard, Natural GasHeatingBaseboard, Natural Gas# of Stories4Stories1Has BasementYesExteriorVood, StuccoExterior FeatureFenced, Golf Nearby, No Back Lane, Playground Nearby, Public<br>Transportation, Schools, Shopping NearbyRoofAsphalt ShinglesConstructionWood, StuccoFoundationKoole, Stucc | Address                | 202 2305 35a Avenue                                                      |  |
| CityEdmontonCountyALBERTAProvinceABPostal CodeToT 122AmenitiesOff Street Parking, On Street Parking, No Smoking Home,<br>Parking-Plug-Ins, Parking-Visitor, Security Door, Sprinkler System-Fire,<br>Storage-In-Suite, Vinyl Windows, Natural Gas BBQ HookupParking Spaces1Parkingisngle CarportInteriorStreet Parking, No Street Parking, No Smoking Home,<br>ParkingAppliances0Baseboard, Natural Gas4Stories4Stories1Has BasementYesExteriorVood, StuccoFaterior FeatureFenced, Golf Nearby, No Back Lane, Playground Nearby, Public<br>Transportation, Schools, Shopping NearbyRoofAsphalt ShinglesConstructionWood, StuccoFoundationConcrete PerimeterKatditional InterritionKooreKoriesStuccoFoundationKood, StuccoFoundationKood, St  | Area                   | Edmonton                                                                 |  |
| CountyALBERTAProvinceABPostal CodeT6T 1Z2AmenitiesOff Street Parking, On Street Parking, No Smoking Home,<br>Parking-Plug-Ins, Parking-Visitor, Security Door, Sprinkler System-Fire,<br>Storage-In-Suite, Vinyl Windows, Natural Gas BBQ HookupParking Spaces1ParkingSingle CarportInteriorSingle CarportAppliances1HeatingBaseboard, Natural Gas# of Stories4Stories1Has BasementYesBasementYesBasementFenced, Golf Nearby, No Back Lane, Playground Nearby, Public<br>Transportation, Schools, Shopping NearbyRoofAsphalt ShinglesConstructionWood, StuccoFoundationConcrete PerimeterAdditional InformationConcrete Perimeter                                                                                                                                                                                                                                                                                                                                                                                                                                                      | Subdivision            | Wild Rose                                                                |  |
| ProvinceABPostal CodeT6T 1Z2AmenitiesArmenitiesOff Street Parking, On Street Parking, No Smoking Home,<br>Parking-Plug-Ins, Parking-Visitor, Security Door, Sprinkler System-Fire,<br>Storage-In-Suite, Vinyl Windows, Natural Gas BBQ HookupParking Spaces1ParkingSingle CarportInteriorAppliancesDishwasher-Built-In, Dryer, Refrigerator, Stove-Electric, WasherHeatingBaseboard, Natural Gas# of Stories4Stories1Has BasementYesBasementYesBasementFenced, Golf Nearby, No Back Lane, Playground Nearby, Public<br>Transportation, Schools, Shopping NearbyRoofAsphalt ShinglesConstructionWood, StuccoFoundationWood, StuccoFoundationConcrete Perimeter                                                                                                                                                                                                                                                                                                                                                                                                                          | City                   | Edmonton                                                                 |  |
| Postal CodeT6T 1Z2AmenitiesOff Street Parking, On Street Parking, No Smoking Home,<br>Parking-Plug-Ins, Parking-Visitor, Security Door, Sprinkler System-Fire,<br>Storage-In-Suite, Vinyl Windows, Natural Gas BBQ HookupParking Spaces1ParkingDisngle CarportInteriorStorage-InAppliancesDishwasher-Built-In, Dryer, Refrigerator, Stove-Electric, WasherHeatingBaseboard, Natural Gas# of Stories4Stories1# of Stories4Stories1Baseboard, Natural Gas# of Stories1ExteriorVesBasementYesBasementYesExteriorWood, StuccoKatrior FeaturesFenced, Goff Nearby, No Back Lane, Playground Nearby, Public<br>Transportation, Schools, Shopping NearbyRoofAsphalt ShinglesConstructionWood, StuccoFourdationWood, StuccoRoofAsphalt ShinglesConstructionWood, StuccoFourdationWood, StuccoParkingAsphalt ShinglesConstructionWood, StuccoFourdationKonet Perimeter                                                                                                                                                                                                                          | County                 | ALBERTA                                                                  |  |
| AmenitiesOff Street Parking, On Street Parking, No Smoking Home,<br>Parking-Plug-Ins, Parking-Visitor, Security Door, Sprinkler System-Fire,<br>Storage-In-Suite, Vinyl Windows, Natural Gas BBQ HookupParking Spaces1ParkingSingle CarportInteriorAppliancesDishwasher-Built-In, Dryer, Refrigerator, Stove-Electric, WasherHeatingBaseboard, Natural Gas# of Stories4Stories1Has BasementYesBasementYesBasementNone, No BasementExteriorWood, StuccoExterior FeaturesFenced, Golf Nearby, No Back Lane, Playground Nearby, Public<br>Transportation, Schools, Shopping NearbyRoofAsphalt ShinglesConstructionWood, StuccoFoundationWood, StuccoFoundationConcrete PerimeterAtditional InformationConcrete Perimeter                                                                                                                                                                                                                                                                                                                                                                  | Province               | AB                                                                       |  |
| AmenitiesOff Street Parking, On Street Parking, No Smoking Home,<br>Parking-Plug-Ins, Parking-Visitor, Security Door, Sprinkler System-Fire,<br>Storage-In-Suite, Vinyl Windows, Natural Gas BBQ HookupParking Spaces1ParkingSingle CarportInteriorAppliancesDishwasher-Built-In, Dryer, Refrigerator, Stove-Electric, WasherHeatingBaseboard, Natural Gas# of Stories4Stories1Has BasementYesBasementNone, No BasementExteriorWood, StuccoExterior FeaturesFenced, Golf Nearby, No Back Lane, Playground Nearby, Public<br>Transportation, Schools, Shopping NearbyRoofAsphalt ShinglesConstructionWood, StuccoFoundationConcrete PerimeterAtditional InformationConcrete Perimeter                                                                                                                                                                                                                                                                                                                                                                                                   | Postal Code            | T6T 1Z2                                                                  |  |
| Parking-Plug-Ins, Parking-Visitor, Security Door, Sprinkler System-Fire,<br>Storage-In-Suite, Vinyl Windows, Natural Gas BBQ HookupParking1ParkingSingle CarportInteriorInteriorAppliancesDishwasher-Built-In, Dryer, Refrigerator, Stove-Electric, WasherHeatingBaseboard, Natural Gas# of Stories4Stories1Has BasementYesBasementVesExteriorWood, StuccoExterior FeaturesFenced, Golf Nearby, No Back Lane, Playground Nearby, Public<br>Transportation, Schools, Shopping NearbyRoofAsphalt ShinglesConstructionWood, StuccoFoundationConcrete Perimeter                                                                                                                                                                                                                                                                                                                                                                                                                                                                                                                            | Amenities              |                                                                          |  |
| ParkingSingle CarportInteriorAppliancesDishwasher-Built-In, Dryer, Refrigerator, Stove-Electric, WasherHeatingBaseboard, Natural Gas# of Stories4Stories1Has BasementYesBasementNone, No BasementExteriorExteriorWood, StuccoExterior FeaturesFenced, Golf Nearby, No Back Lane, Playground Nearby, Public<br>Transportation, Schools, Shopping NearbyRoofAsphalt ShinglesConstructionWood, StuccoFoundationConcrete Perimeter                                                                                                                                                                                                                                                                                                                                                                                                                                                                                                                                                                                                                                                         | Amenities              | Parking-Plug-Ins, Parking-Visitor, Security Door, Sprinkler System-Fire, |  |
| InteriorAppliancesDishwasher-Built-In, Dryer, Refrigerator, Stove-Electric, WasherHeatingBaseboard, Natural Gas# of Stories4Stories1Has BasementYesBasementNone, No BasementExteriorWood, StuccoExterior FeaturesFenced, Golf Nearby, No Back Lane, Playground Nearby, Public<br>Transportation, Schools, Shopping NearbyRoofAsphalt ShinglesConstructionWood, StuccoFoundationConcrete Perimeter                                                                                                                                                                                                                                                                                                                                                                                                                                                                                                                                                                                                                                                                                      | Parking Spaces         | 1                                                                        |  |
| AppliancesDishwasher-Built-In, Dryer, Refrigerator, Stove-Electric, WasherHeatingBaseboard, Natural Gas# of Stories4Stories1Has BasementYesBasementNone, No BasementExteriorWood, StuccoExterior FeaturesFenced, Golf Nearby, No Back Lane, Playground Nearby, Public<br>Transportation, Schools, Shopping NearbyRoofAsphalt ShinglesConstructionWood, StuccoFoundationConcrete Perimeter                                                                                                                                                                                                                                                                                                                                                                                                                                                                                                                                                                                                                                                                                              | Parking                | Single Carport                                                           |  |
| HeatingBaseboard, Natural Gas# of Stories4Stories1Has BasementYesBasementNone, No BasementExteriorExteriorWood, StuccoExterior FeaturesFenced, Golf Nearby, No Back Lane, Playground Nearby, Public<br>Transportation, Schools, Shopping NearbyRoofAsphalt ShinglesConstructionWood, StuccoFoundationConcrete Perimeter                                                                                                                                                                                                                                                                                                                                                                                                                                                                                                                                                                                                                                                                                                                                                                | Interior               |                                                                          |  |
| # of Stories4Stories1Has BasementYesBasementNone, No BasementExteriorExteriorWood, StuccoExterior FeaturesFenced, Golf Nearby, No Back Lane, Playground Nearby, Public<br>Transportation, Schools, Shopping NearbyRoofAsphalt ShinglesConstructionWood, StuccoFoundationConcrete Perimeter                                                                                                                                                                                                                                                                                                                                                                                                                                                                                                                                                                                                                                                                                                                                                                                             | Appliances             | Dishwasher-Built-In, Dryer, Refrigerator, Stove-Electric, Washer         |  |
| Stories1Has BasementYesBasementNone, No BasementExteriorWood, StuccoExterior FeaturesFenced, Golf Nearby, No Back Lane, Playground Nearby, Public<br>Transportation, Schools, Shopping NearbyRoofAsphalt ShinglesConstructionWood, StuccoFoundationConcrete Perimeter                                                                                                                                                                                                                                                                                                                                                                                                                                                                                                                                                                                                                                                                                                                                                                                                                  | Heating                | Baseboard, Natural Gas                                                   |  |
| Has BasementYesBasementNone, No BasementExteriorWood, StuccoExterior FeaturesFenced, Golf Nearby, No Back Lane, Playground Nearby, Public<br>Transportation, Schools, Shopping NearbyRoofAsphalt ShinglesConstructionWood, StuccoFoundationConcrete Perimeter                                                                                                                                                                                                                                                                                                                                                                                                                                                                                                                                                                                                                                                                                                                                                                                                                          | # of Stories           | 4                                                                        |  |
| BasementNone, No BasementExteriorVood, StuccoExterior FeaturesFenced, Golf Nearby, No Back Lane, Playground Nearby, Public<br>Transportation, Schools, Shopping NearbyRoofAsphalt ShinglesConstructionWood, StuccoFoundationConcrete PerimeterAdditional InformationKong                                                                                                                                                                                                                                                                                                                                                                                                                                                                                                                                                                                                                                                                                                                                                                                                               | Stories                | 1                                                                        |  |
| ExteriorWood, StuccoExterior FeaturesFenced, Golf Nearby, No Back Lane, Playground Nearby, Public<br>Transportation, Schools, Shopping NearbyRoofAsphalt ShinglesConstructionWood, StuccoFoundationConcrete PerimeterAdditional Information                                                                                                                                                                                                                                                                                                                                                                                                                                                                                                                                                                                                                                                                                                                                                                                                                                            | Has Basement           | Yes                                                                      |  |
| ExteriorWood, StuccoExterior FeaturesFenced, Golf Nearby, No Back Lane, Playground Nearby, Public<br>Transportation, Schools, Shopping NearbyRoofAsphalt ShinglesConstructionWood, StuccoFoundationConcrete PerimeterAdditional Information                                                                                                                                                                                                                                                                                                                                                                                                                                                                                                                                                                                                                                                                                                                                                                                                                                            | Basement               | None, No Basement                                                        |  |
| Exterior FeaturesFenced, Golf Nearby, No Back Lane, Playground Nearby, Public<br>Transportation, Schools, Shopping NearbyRoofAsphalt ShinglesConstructionWood, StuccoFoundationConcrete Perimeter                                                                                                                                                                                                                                                                                                                                                                                                                                                                                                                                                                                                                                                                                                                                                                                                                                                                                      | Exterior               |                                                                          |  |
| Transportation, Schools, Shopping NearbyRoofAsphalt ShinglesConstructionWood, StuccoFoundationConcrete PerimeterAdditional Information                                                                                                                                                                                                                                                                                                                                                                                                                                                                                                                                                                                                                                                                                                                                                                                                                                                                                                                                                 | Exterior               | Wood, Stucco                                                             |  |
| ConstructionWood, StuccoFoundationConcrete PerimeterAdditional Information                                                                                                                                                                                                                                                                                                                                                                                                                                                                                                                                                                                                                                                                                                                                                                                                                                                                                                                                                                                                             | Exterior Features      |                                                                          |  |
| Foundation Concrete Perimeter Additional Information                                                                                                                                                                                                                                                                                                                                                                                                                                                                                                                                                                                                                                                                                                                                                                                                                                                                                                                                                                                                                                   | Roof                   | Asphalt Shingles                                                         |  |
| Additional Information                                                                                                                                                                                                                                                                                                                                                                                                                                                                                                                                                                                                                                                                                                                                                                                                                                                                                                                                                                                                                                                                 | Construction           | Wood, Stucco                                                             |  |
|                                                                                                                                                                                                                                                                                                                                                                                                                                                                                                                                                                                                                                                                                                                                                                                                                                                                                                                                                                                                                                                                                        | Foundation             | Concrete Perimeter                                                       |  |
| Date Listed April 25th, 2025                                                                                                                                                                                                                                                                                                                                                                                                                                                                                                                                                                                                                                                                                                                                                                                                                                                                                                                                                                                                                                                           | Additional Information |                                                                          |  |
|                                                                                                                                                                                                                                                                                                                                                                                                                                                                                                                                                                                                                                                                                                                                                                                                                                                                                                                                                                                                                                                                                        | Date Listed            | April 25th, 2025                                                         |  |