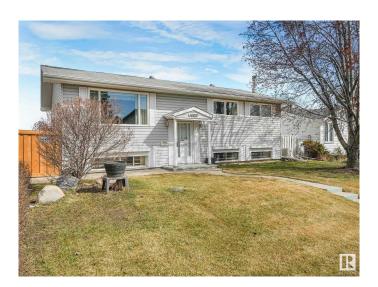

#### \$395.000

4 Bedroom, 2.00 Bathroom, 1,067 sqft Single Family on 0.00 Acres

Kildare, Edmonton, AB

Wonderfully maintained original owner bi-level in Kildare. Built in 1968 this home features a bright and welcoming main floor with large west facing living room, large eat-in kitchen with plenty of storage and cooking spaces, formal dining room, a large primary bedroom, four piece main bathroom, and two additional main floor bedrooms. The fully finished basement has both front and back staircases. a massive fourth bedroom, three piece bathroom, large family room, and a craft or hobby work area. The east facing backyard has a large deck, is nicely landscaped with flower beds, and has a large double detached garage and also an oversized driveway that can park three cars.

## **Community Information**

Address 14315 80 Street

Area Edmonton

Subdivision Kildare

City Edmonton
County ALBERTA

Province AB

Postal Code T5C 1L7